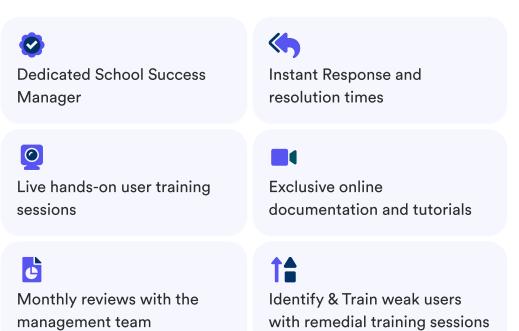

# World-Class Support!

Gone are the days of submitting requests and waiting for weeks to get resolutions. Newton understands the need for **Immediate response** and offers very reliable support throughout your journey, even much after onboarding and training.

With Newton experience the magic of true transformation through Stellar Support!