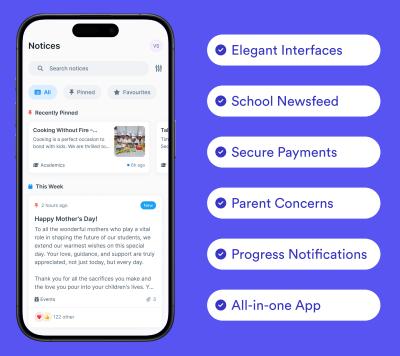

# Make Parents Your #1 Supporters!

Newton equips your School with essential Tools to meaningfully engage with Parents.

With high data accuracy, every message is Personalized and Thoughtful, fostering stronger connections.