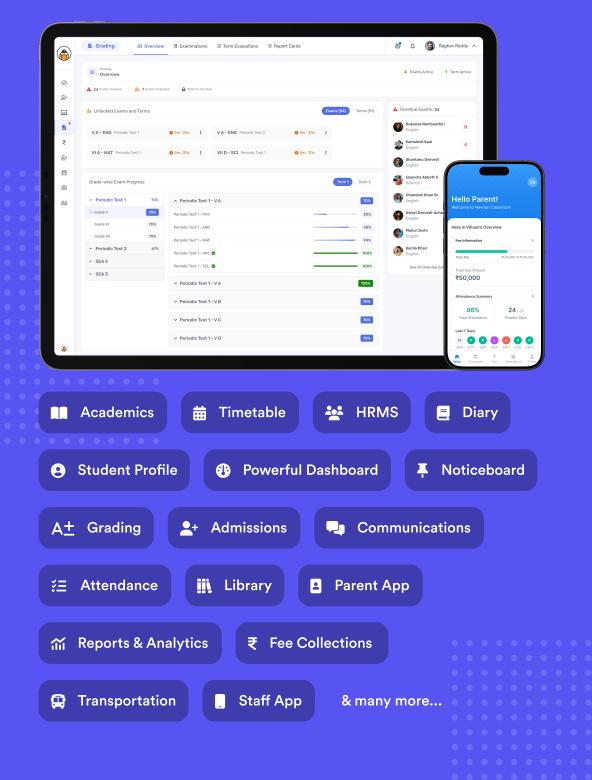

## Newton is Feature Rich and Future Proof!

Newton provides a comprehensive suite of Tools for Academics, Operations, and Administration on a modern platform. Each integrated module ensures High Adoption and Data Accuracy.

# **Built for All!**

We believe true transformation happen with complete participation. Get Custom interfaces for every User in your School. Newton is Inclusive and truly empowering to all Users